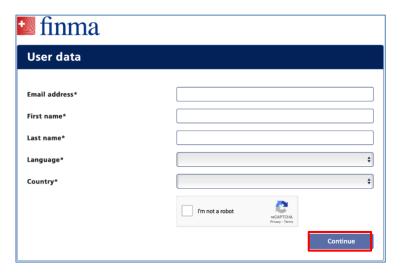

#### 3 FINMA portal registration

Referenz:

Untied insurance intermediaries register on the FINMA portal as follows:

- 3.1 Open the page "FINMA portal registration".
- 3.2 Fill in the required fields with your personal data and click [Continue]: