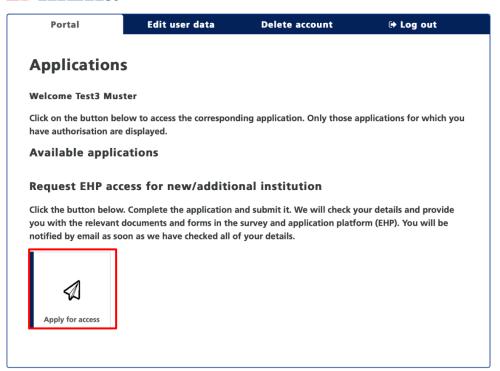

#### 4 Apply for EHP access (self-registration)

4.1 To access the survey and application platform, log in to the FINMA portal as described in paragraph 3.10 and click the [Apply for access] button:

4.2 Complete and submit the application form by clicking the [**Submit application**] button: