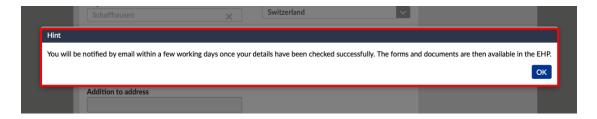

Referenz:

4.3 Please confirm your details:

4.4 Once your details have been successfully checked, you will be notified by email within a few working days. You can then log in to the FINMA portal and access the documents and forms provided from 01.01.2024.