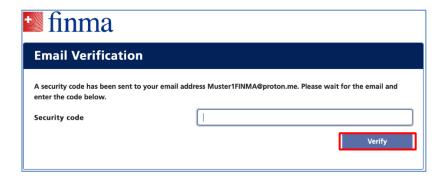

3.3 A security code will be sent to the email address you provided.

3.4 Please enter the security code.

Referenz:

3.5 Please read and agree to the terms of use.

3.6 Set your personal password and then click [Next]: