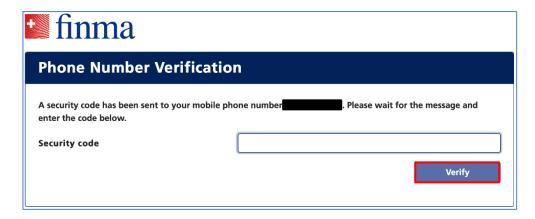

(pay attention to the requirements when creating your password)

3.7 Enter your mobile phone number in international format (e.g. +41) and click **[Verify]**:

Referenz:

Note: It is not possible to log in without entering a mobile phone number due to two-factor authentication.