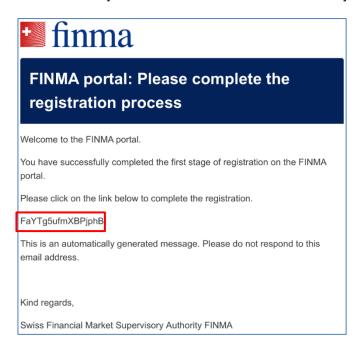

3.3 A security code will be sent to the email address you provided.

3.4 Please enter the security code.

Referenz:

3.5 Please read and agree to the terms of use.

3.6 Set your personal password and then click [Next]: