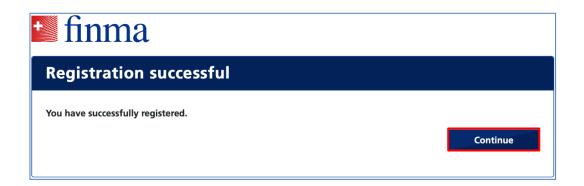

- 3.8 Please enter the security code sent by SMS.
- 3.9 The registration is now complete. Click [Continue] and you will be redirected to the FINMA portal. Alternatively, the portal can be accessed via the URL <a href="https://portal.finma.ch">https://portal.finma.ch</a> or via the FINMA website.