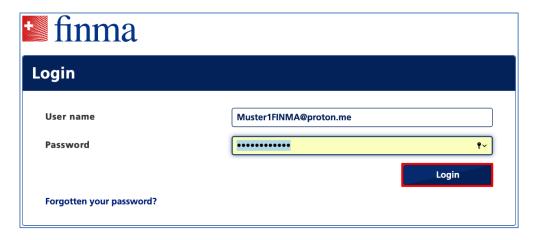

security code.

Referenz:



3.5 Please read and agree to the terms of use.



3.6 Set your personal password and then click [Next]:

(pay attention to the requirements when creating your password)





3.7 Enter your mobile phone number in international format (e.g. +41) and click **[Verify]**:

Referenz:

Note: It is not possible to log in without entering a mobile phone number due to two-factor authentication.



- 3.8 Please enter the security code sent by SMS.
- 3.9 The registration is now complete. Click [Continue] and you will be redirected to the FINMA portal. Alternatively, the portal can be accessed via the URL <a href="https://portal.finma.ch">https://portal.finma.ch</a> or via the FINMA website.





3.10 Log in with your email address and password. Click [Login]:

Referenz:



#### 4 Apply for EHP access (self-registration)

4.1 To access the survey and application platform, log in to the FINMA portal as described in paragraph 3.10 and click the [Apply for access] button:







4.2 Complete and submit the application form by clicking the [**Submit application**] button:

Referenz:



4.3 Please confirm your details:





4.4 Once your details have been successfully checked, you will be notified by email within a few working days. You can then log in to the FINMA portal and access the documents and forms provided from 01.01.2024.

Referenz:



#### 5 EHP application

5.1 Click on the "EHP" button to access the application. The documents provided will be available to you in the EHP from 1 January 2024.







### 6 FINMA portal use

Referenz:

The portal can be