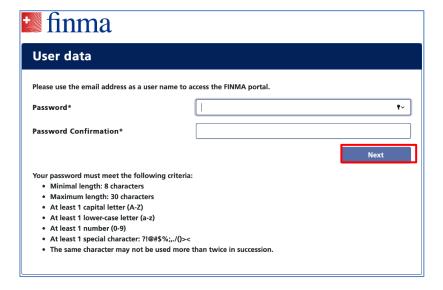

3.3 A security code will be sent to the email address you provided.

3.4 Please enter the security code.

Referenz:

3.5 Please read and agree to the terms of use.

3.6 Set your personal password and then click [Next]:

(pay attention to the requirements when creating your password)

3.7 Enter your mobile phone number in international format (e.g. +41) and click **[Verify]**:

Referenz:

Note: It is not possible to log in without entering a mobile phone number due to two-factor authentication.