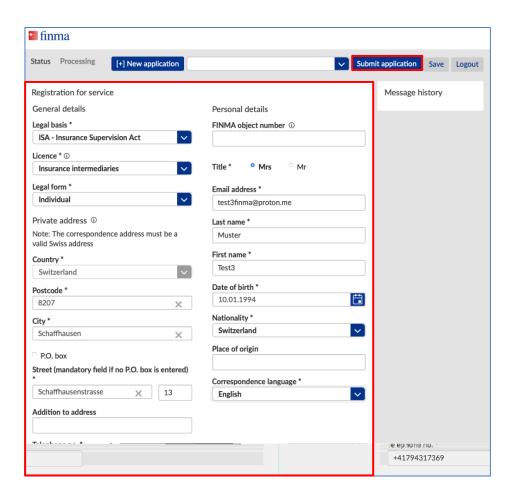

#### 4 Apply for EHP access (self-registration)

4.1 To access the survey and application platform, log in to the FINMA portal as described in paragraph 3.10 and click the [Apply for access] button:

4.2 Complete and submit the application form by clicking the [**Submit application**] button: