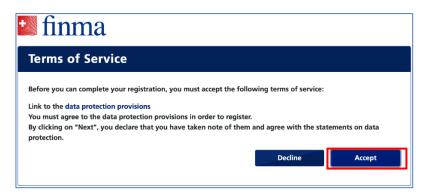

3.3 A security code will be sent to the email address you provided.

3.4 Please enter the security code.

Referenz:

3.5 Please read and agree to the terms of use.

3.6 Set your personal password and then click [Next]: