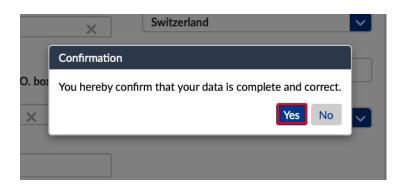

Referenz:

4.3 Please confirm your details:

4.4 Once your details have been successfully checked, you will be notified by email within a few working days. You can then log in to the FINMA portal and access the documents and forms provided from 01.01.2024.