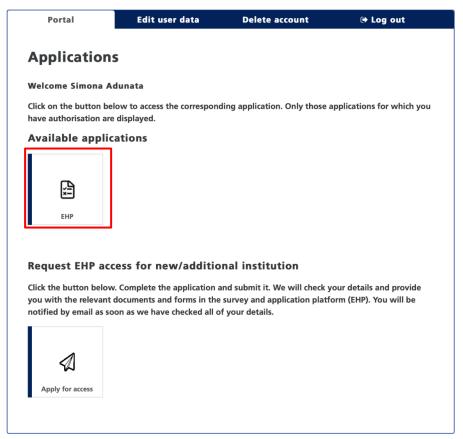

#### 5 EHP application

5.1 Click on the "EHP" button to access the application. The documents provided will be available to you in the EHP from 1 January 2024.